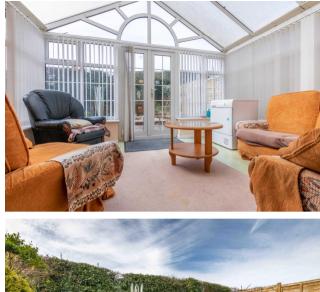

## £310,000 Guide Price

Located in the highly desirable cul-de-sac of Warmans Close, on the western side of Wantage, this three-bedroom semidetached home backs onto school playing fields with partial views to the Berkshire Downs beyond. On the ground floor is a well-appointed kitchen with serving hatch to the lounge/dining room, both rooms accessed from the entrance hallway where stairs rise to the first floor. Also on the ground floor is a large Edwardian style conservatory opening onto the low maintenance west facing garden that is fully enclosed and laid with paving and shingle areas. Within the garden is a timber door providing pedestrian access to the adjoining single garage in front of which is off-street parking for two vehicles. The first-floor accommodation comprises of three bedrooms, two doubles and one single in addition to the family bathroom that has been upgraded in recent years. Heating is provided by a gas fired boiler to radiators and doors and windows are double-glazed.