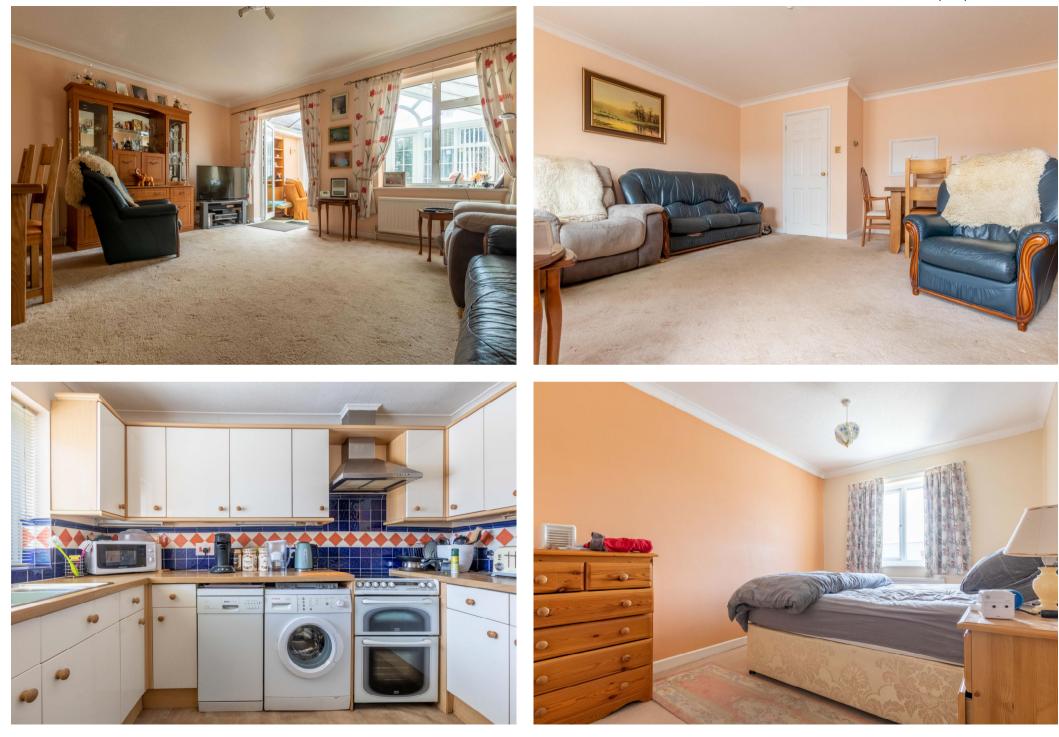

## £310,000 Guide Price

Located in the highly desirable cul-de-sac of Warmans Close, on the western side of Wantage, this three-bedroom semidetached home backs onto school playing fields with partial views to the Berkshire Downs beyond. On the ground floor is a well-appointed kitchen with serving hatch to the lounge/dining room, both rooms accessed from the entrance hallway where stairs rise to the first floor. Also on the ground floor is a large Edwardian style conservatory opening onto the low maintenance west facing garden that is fully enclosed and laid with paving and shingle areas. Within the garden is a timber door providing pedestrian access to the adjoining single garage in front of which is off-street parking for two vehicles. The first-floor accommodation comprises of three bedrooms, two doubles and one single in addition to the family bathroom that has been upgraded in recent years. Heating is provided by a gas fired boiler to radiators and doors and windows are double-glazed.