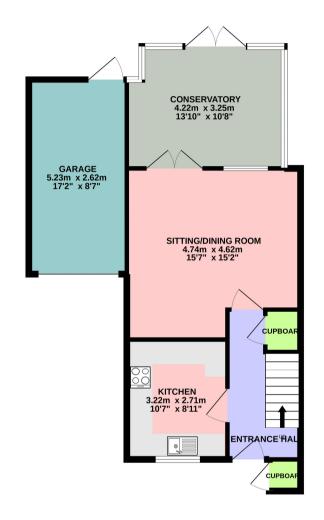

www.paulpieri.co.uk

GROUND FLOOR

53.3 sq.m. (574 sq.ft.) approx.

BEDROOM 2.88m x 1.99m 9'5" x 6'6" BEDROOM 4.03m x 2.68m 13'3" x 8'10" VARDROB WARDROB CUPBOA BEDROOM 3.22m x 2.68m 10'7" x 8'10" Ĉ SHOWER ROOM

1ST FLOOR

39.5 sq.m. (425 sq.ft.) approx.

TOTAL FLOOR AREA : 92.8 sq.m. (999 sq.ft.) approx. Measurements are approximate. Illustrative purposes only. Creator of plan Alpha EPC. Made with Metropix ©2022