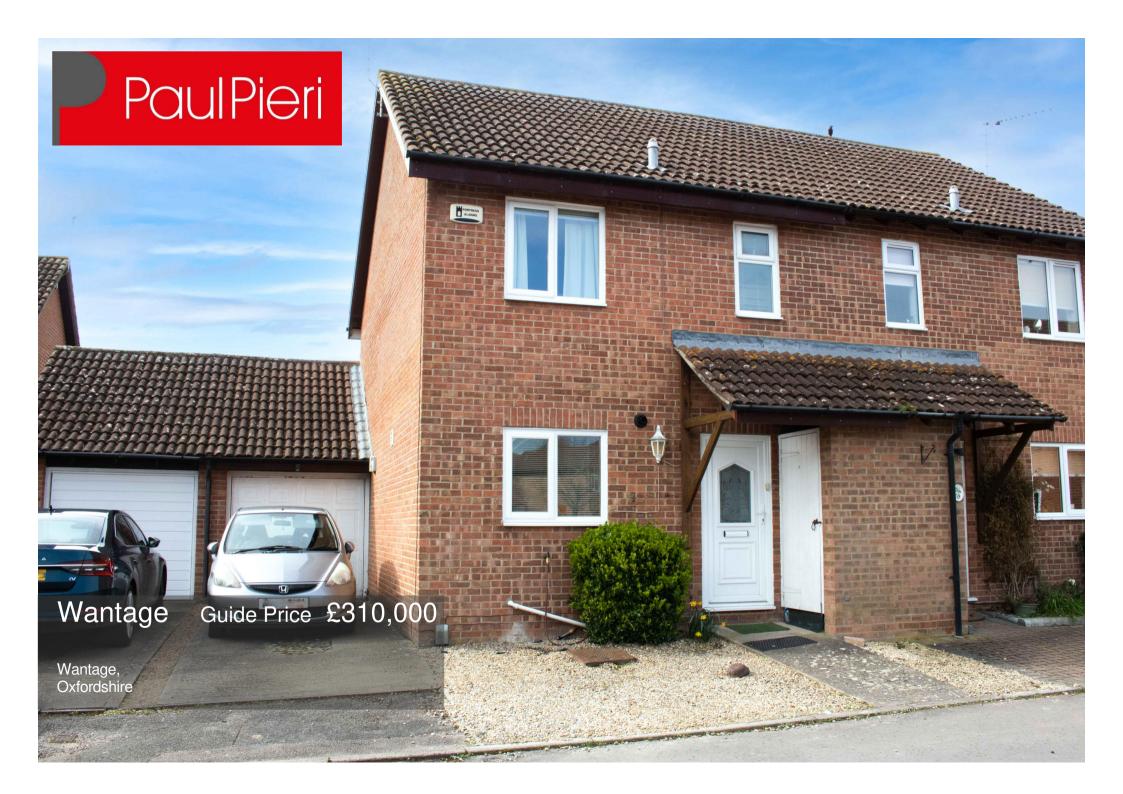

## Wantage

## £310,000 Guide Price

Located in the highly desirable cul-de-sac of Warmans Close, on the western side of Wantage, this three-bedroom semidetached home backs onto school playing fields with partial views to the Berkshire Downs beyond. On the ground floor is a well-appointed kitchen with serving hatch to the lounge/dining room, both rooms accessed from the entrance hallway where stairs rise to the first floor. Also on the ground floor is a large Edwardian style conservatory opening onto the low maintenance west facing garden that is fully enclosed and laid with paving and shingle areas. Within the garden is a timber door providing pedestrian access to the adjoining single garage in front of which is off-street parking for two vehicles. The first-floor accommodation comprises of three bedrooms, two doubles and one single in addition to the family bathroom that has been upgraded in recent years. Heating is provided by a gas fired boiler to radiators and doors and windows are double-glazed.